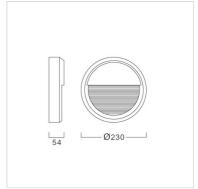

## Specification

Housing Die-cast aluminium

Finishing Powder coated in black or graphite

LensClear polycarbonateGasketSilicone rubberDimensionDia.230x54 mm.MountingSurfacePower10WLight SourceLED ModuleColour Temperature3000/4000KLuminaire Output370 lm