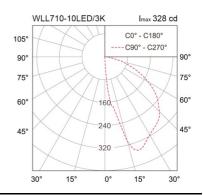

Beam Angle Asymmetrical wide beam

Control Gear Built-in driver
Power Supply 220-240VAC,50Hz

Insulation ClassIIP Rating65Luminaire Lifetime30,000 hrs.EquivalentCFL 18W

## **Ordering Data**

| Model        | Watt |
|--------------|------|
| WLL710-10LED | 10W  |