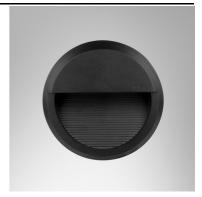

## 

Application

Wall mount luminaire is designed to use for outdoor applications such as walkways, wall illumination,safety applications,etc.

## Specification

Housing Die-cast aluminium

Finishing Powder coated in black or graphite

LensClear polycarbonateGasketSilicone rubberDimensionDia.230x54 mm.MountingSurfacePower10WLight SourceLED ModuleColour Temperature3000/4000KLuminaire Output370 lm